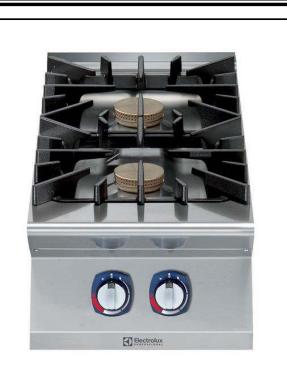

## Electrolux PROFESSIONAL

Modular Cooking Range Line 900XP 2-Burner Gas Boiling Top, 10 kW

391001 (E9GCGD2C0M)

2-Burner (10 kW each) gas Boiling Top

### **Main Features**

- Unit to be mounted on open base cupboards, bridging supports or cantilever systems.
- The two 10 kW high efficiency burners are available in 100 mm diameter with continuous power regulation from 2.2 kW to 10 kW.
- Gas appliance supplied for use with natural or LPG gas, conversion jets supplied as standard.
- Large sized pan support in cast iron (stainless steel as option) with long center fins to allow the use of the largest down to the smallest pans.
- Burners with optimized combustion.
- Flame failure device on each burner protects against gas leakage when accidental extinguishing of the flame occurs.
- Protected pilot light.
- The special design of the control knob system guarantees against water infiltration.
- IPX5 water protection.
- Control knobs provide smooth, continuous rotation from min to max power level.
- Suitable for countertop installation.

## Construction

- Unit is 930 mm deep to give a larger working surface area.
- All exterior panels in Stainless Steel with Scotch Brite finishing.
- AISI 304 stainless steel worktop, 2mm thick.
- Model has right-angled side edges to allow flush fitting joints between units, eliminating gaps and possible dirt traps.