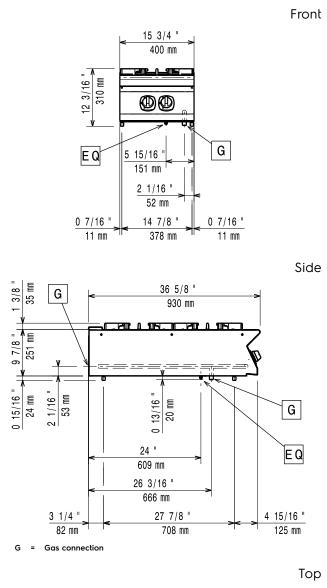

| External dimensions, Width:  | 400 mm                   |
|------------------------------|--------------------------|
| External dimensions, Depth:  | 930 mm                   |
| External dimensions, Height: | 250 mm                   |
| Net weight:                  | 43 kg                    |
| Shipping weight:             | 43 kg                    |
| Shipping height:             | 530 mm                   |
| Shipping width:              | 480 mm                   |
| Shipping depth:              | 1020 mm                  |
| Shipping volume:             | 0.26 m³                  |
| Front Burners Power:         | ISO 9001; ISO 14001 - kW |
| Back Burners Power:          | 10 - 0 kW                |
| Certification group:         | N9CG                     |
| Back Burners Dimension -     |                          |
| mm                           | Ø 100                    |
| Front Burners Dimension -    | G 100                    |
| mm                           | Ø 100                    |
|                              |                          |