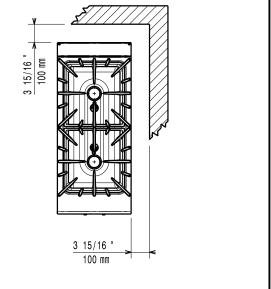

#### **Key Information:**

If appliance is set up or next to or against temperature sensitive furniture or similar, a safety gap of approximately 150 mm should be maintained or some form of heat insulation fitted.